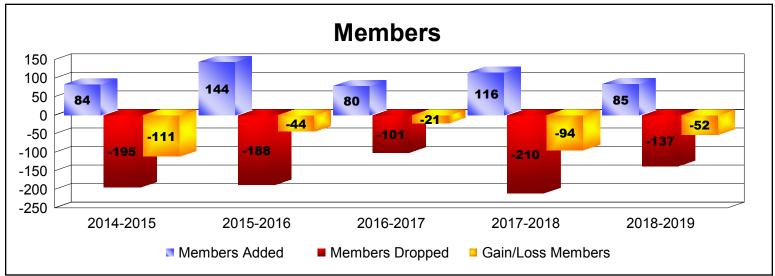

District 14 P

As of June 2019 Cumulative

| Year      | New<br>Clubs | Dropped<br>Clubs | Gain/<br>Loss<br>Clubs | New<br>Members | Charter<br>Members | Reinstate<br>Members | Transfer<br>Members | Total<br>Member<br>Added | Total<br>Members<br>Dropped | Gain/<br>Loss<br>Members |
|-----------|--------------|------------------|------------------------|----------------|--------------------|----------------------|---------------------|--------------------------|-----------------------------|--------------------------|
| 2014-2015 | 0            | -2               | -2                     | 65             | 0                  | 2                    | 17                  | 84                       | -195                        | -111                     |
| 2015-2016 | 1            | -2               | -1                     | 99             | 43                 | 0                    | 2                   | 144                      | -188                        | -44                      |
| 2016-2017 | 0            | 0                | 0                      | 68             | 0                  | 2                    | 10                  | 80                       | -101                        | -21                      |
| 2017-2018 | 0            | -3               | -3                     | 90             | 4                  | 8                    | 14                  | 116                      | -210                        | -94                      |
| 2018-2019 | 0            | -2               | -2                     | 66             | 0                  | 4                    | 15                  | 85                       | -137                        | -52                      |
| Average   | 0            | -2               | -2                     | 78             | 9                  | 3                    | 12                  | 102                      | -166                        | -64                      |