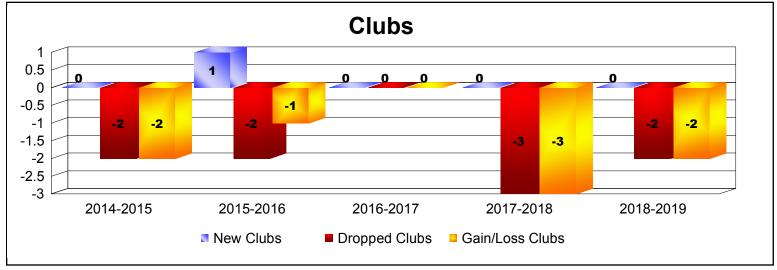

District 14 P

As of June 2019 Cumulative

| Year      | New<br>Clubs | Dropped<br>Clubs | Gain/<br>Loss<br>Clubs | New<br>Members | Charter<br>Members | Reinstate<br>Members | Transfer<br>Members | Total<br>Member<br>Added | Total<br>Members<br>Dropped | Gain/<br>Loss<br>Members |
|-----------|--------------|------------------|------------------------|----------------|--------------------|----------------------|---------------------|--------------------------|-----------------------------|--------------------------|
| 2014-2015 | 0            | -2               | -2                     | 65             | 0                  | 2                    | 17                  | 84                       | -195                        | -111                     |
| 2015-2016 | 1            | -2               | -1                     | 99             | 43                 | 0                    | 2                   | 144                      | -188                        | -44                      |
| 2016-2017 | 0            | 0                | 0                      | 68             | 0                  | 2                    | 10                  | 80                       | -101                        | -21                      |
| 2017-2018 | 0            | -3               | -3                     | 90             | 4                  | 8                    | 14                  | 116                      | -210                        | -94                      |
| 2018-2019 | 0            | -2               | -2                     | 66             | 0                  | 4                    | 15                  | 85                       | -137                        | -52                      |
| Average   | 0            | -2               | -2                     | 78             | 9                  | 3                    | 12                  | 102                      | -166                        | -64                      |